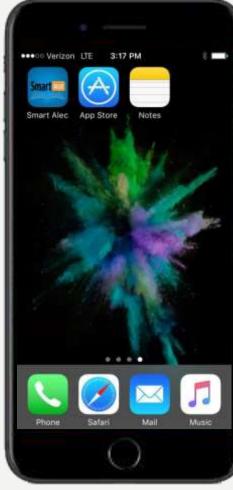

## HOW TO USE Smart **ALEC** FROM YOUR SMARTPHONES

Smart ALEC Needs to be installed on your devices from the app store

• For any <u>Android</u> devices, you should find

the app here:

• For an <u>Apple</u> devices (iPhone/iPad), this can

Ø

be found here: App Store

 Search for "SMART ALEC" and download the application. Once it is installed, you will see it on your device home screen as shown.

- After installing **Smart** *ALEC*, tap the app on your screen to open it.
- Login with your **library card** and **PIN**.
- [ACCEPT] the Library Policy.