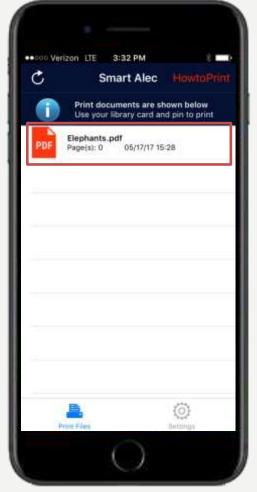

#### **PRINTING FROM NOTES**

• To see your sent document in the print queue, reopen the **Smart** app.

#### **PRINTING FROM NOTES**

• If your sent document is now shown in the print queue, it is now ready to print!