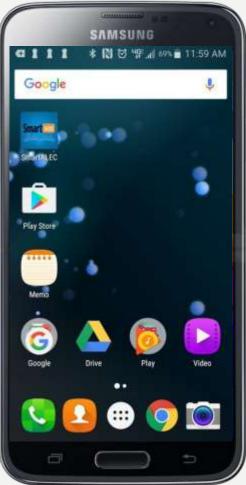

## HOW TO USE Smart **ALEC** FROM YOUR SMARTPHONES

Smart ALEC Needs to be installed on your devices from the app store

• For any <u>Android</u> devices, you should find

the app here:

• For an <u>Apple</u> devices (iPhone/iPad), this can

Ø

be found here: App Store

 Search for "SMART ALEC" and download the application. Once it is installed, you will see it on your device home screen as shown.

- After installing **Smart** *ALEC*, tap the app on your screen to open it.
- Login with your **library card** and **PIN**.
- [ACCEPT] the Library Policy.