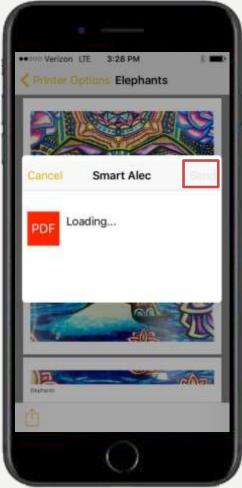

### HOW TO USE Smart ALLO FROM YOUR SMARTPHONES

- For <u>iPhone</u> users, select the share icon
   again then select **Smart** from the *activities* list.
- For <u>Android</u> devices, the document is now being uploaded to the Print Release Station. Please wait!

- For <u>iPhone</u> users, once the document has completed loading select [**SEND**].
- For <u>Android</u> devices, the document uploading is complete and is now ready for release from the Print Release Station.