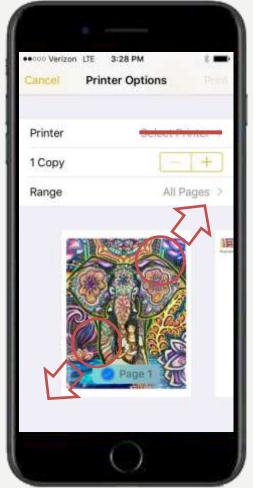

#### **PRINTING FROM NOTES**

Once you are at the print preview screen

 For <u>iPhone</u> users, preform a [pinch zoom/force touch] on the screen.

- Do not attempt to select a printer first. This will give an AirPrint error
- For <u>Android</u> devices select [SmartAlec Printer]
- Click the *print icon* on the right-hand side.