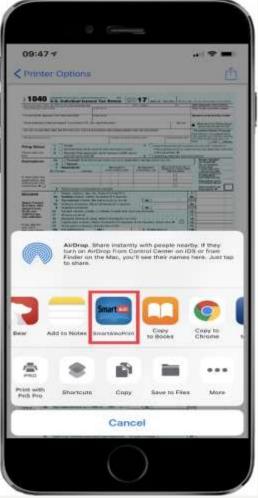

### HOW TO USE Smart ALEC FROM YOUR SMARTPHONES

- Open the document you wish to print.
  - This could also be a photo that you have saved on your smartphone or a pdf document online.

- Once the document is opened:
  - $\circ~\mbox{For}~\mbox{iPhone}$  users select the share icon
  - For <u>Android</u> devices select the options
    - button .

### HOW TO USE Smart ALLO FROM YOUR SMARTPHONES

- For <u>iPhone</u> users, select the share icon
   again then select **Smart** from the *activities* list.
- For <u>Android</u> devices, the document is now being uploaded to the Print Release Station. Please wait!