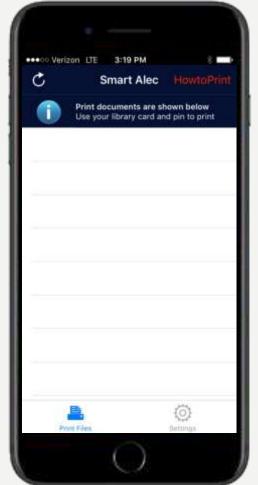

- Once you are logged in, you will see the *printing queue screen*.
- Smart ALEC is now active and ready for

your print selections!

- You can now close **Smart ALEC** and go back to the home screen.
- Access the document or photo you wish to print.

#### **PRINTING FROM NOTES**

• To see your sent document in the print queue, reopen the **Smart** app.

#### **PRINTING FROM NOTES**

• If your sent document is now shown in the print queue, it is now ready to print!