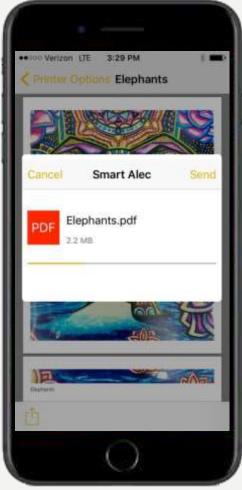

### HOW TO USE Smart ALLO FROM YOUR SMARTPHONES

- For <u>iPhone</u> users, select the share icon
   again then select **Smart** from the *activities* list.
- For <u>Android</u> devices, the document is now being uploaded to the Print Release Station. Please wait!

- For <u>iPhone</u> users, once the document has completed loading select [**SEND**].
- For <u>Android</u> devices, the document uploading is complete and is now ready for release from the Print Release Station.