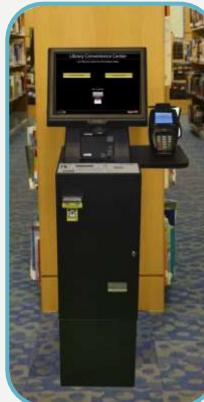

### **RELEASING THE PRINT JOB**

- Proceed to a Print Release Station to print documents
- Select, "Print Your Document" and enter your **library card** or **email** and **PIN**.