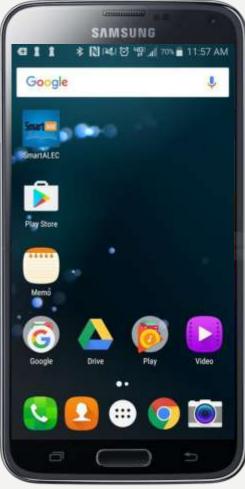

## HOW TO USE Smart **ALEC** FROM YOUR SMARTPHONES

Smart ALEC Needs to be installed on your devices from the app store

• For any <u>Android</u> devices, you should find

the app here:

• For an <u>Apple</u> devices (iPhone/iPad), this can

Ø

be found here: App Store

 Search for "SMART ALEC" and download the application. Once it is installed, you will see it on your device home screen as shown.

- After installing **Smart** *ALEC*, tap the app on your screen to open it.
- Login with your **library card** and **PIN**.
- [ACCEPT] the Library Policy.