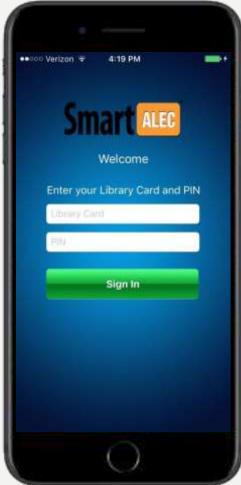

Ø

be found here: App Store

 Search for "SMART ALEC" and download the application. Once it is installed, you will see it on your device home screen as shown.

- After installing **Smart** *ALEC*, tap the app on your screen to open it.
- Login with your **library card** and **PIN**.
- [ACCEPT] the Library Policy.