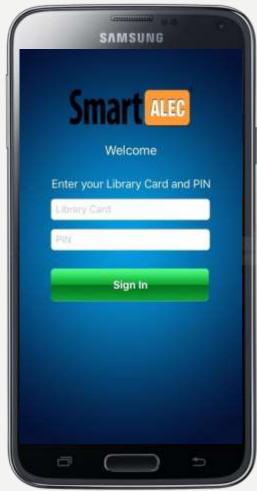

## HOW TO USE Smart **ALEC** FROM YOUR SMARTPHONES

Smart ALEC Needs to be installed on your devices from the app store

• For any <u>Android</u> devices, you should find

the app here:

• For an <u>Apple</u> devices (iPhone/iPad), this can

Ø

be found here: App Store

 Search for "SMART ALEC" and download the application. Once it is installed, you will see it on your device home screen as shown.

- After installing **Smart** *ALEC*, tap the app on your screen to open it.
- Login with your **library card** and **PIN**.
- [ACCEPT] the Library Policy.