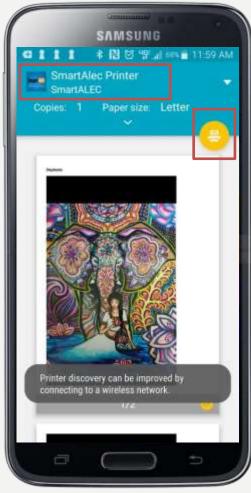

#### **PRINTING FROM NOTES**

Once you are at the print preview screen

 For <u>iPhone</u> users, preform a [pinch zoom/force touch] on the screen.

- Do not attempt to select a printer first. This will give an AirPrint error
- For <u>Android</u> devices select [SmartAlec Printer]
- Click the *print icon* on the right-hand side.