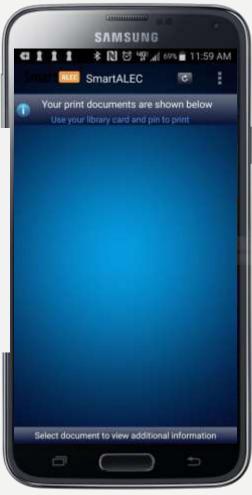

- Once you are logged in, you will see the *printing queue screen*.
- Smart ALEC is now active and ready for

your print selections!

- You can now close **Smart ALEC** and go back to the home screen.
- Access the document or photo you wish to print.

#### **PRINTING FROM NOTES**

• To see your sent document in the print queue, reopen the **Smart** app.

#### **PRINTING FROM NOTES**

• If your sent document is now shown in the print queue, it is now ready to print!