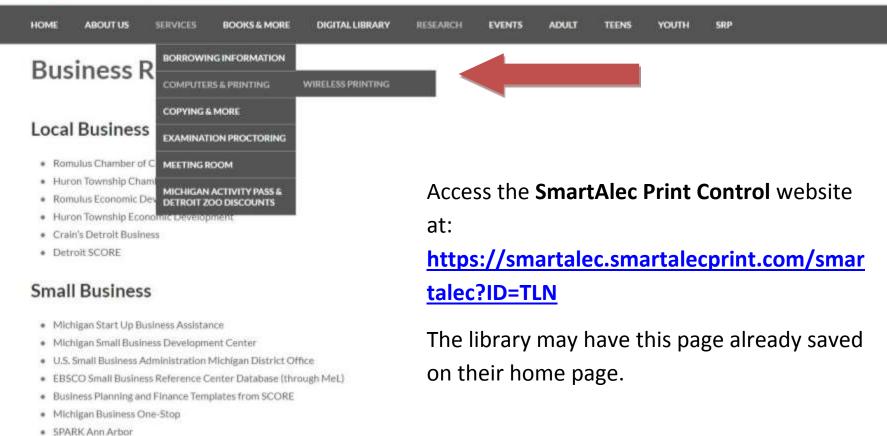

# PRINTING FROM YOUR TLN LIBRARY

PRINTING MADE EASY FROM SMARTPHONES, TABLETS, LAPTOPS AND MORE...











#### **General Business**

tps://smartaliec.smartalecprint.com/smartalec?ID=TUN

### PRINTING FROM YOUR LAPTOP

- Once you have logged in successfully with your
   library card number and
   PIN, you will see this screen.
- From here you will be able to:
  - View all docs waiting to be printed at the library release station.
  - Upload new
    - .documents to print
  - Check current SAM account balance.

| mart | Clients - Libraries Nearby Change Password                                    |                                                                                                                                                        |       |                      |                      |                | Hello FortVancouver *2222 |  |
|------|--------------------------------------