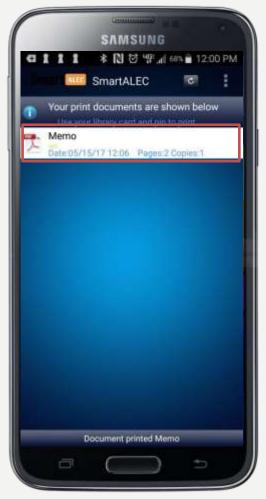

- Once you are logged in, you will see the *printing queue screen*.
- Smart ALEC is now active and ready for

your print selections!

- You can now close **Smart ALEC** and go back to the home screen.
- Access the document or photo you wish to print.

#### **PRINTING FROM NOTES**

• To see your sent document in the print queue, reopen the **Smart** app.

#### **PRINTING FROM NOTES**

• If your sent document is now shown in the print queue, it is now ready to print!