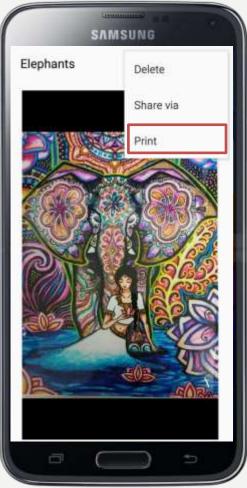

### HOW TO USE Smart ALEC FROM YOUR SMARTPHONES

- Open the document you wish to print.
  - This could also be a photo that you have saved on your smartphone or a pdf document online.

- Once the document is opened:
  - $\circ~\mbox{For}~\mbox{iPhone}$  users select the share icon
  - For <u>Android</u> devices select the options
    - button .

#### **PRINTING FROM NOTES**

○ Select [PRINT].