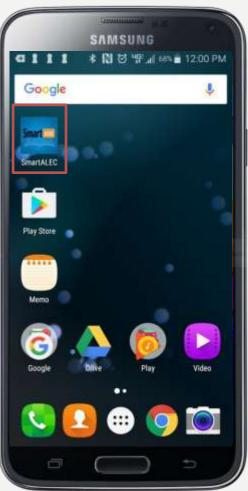

## HOW TO USE Smart **ALEC** FROM YOUR SMARTPHONES

Smart ALEC Needs to be installed on your devices from the app store

• For any <u>Android</u> devices, you should find

the app here:

• For an <u>Apple</u> devices (iPhone/iPad), this can

Ø

be found here: App Store

 Search for "SMART ALEC" and download the application. Once it is installed, you will see it on your device home screen as shown.

- After installing **Smart** *ALEC*, tap the app on your screen to open it.
- Login with your **library card** and **PIN**.
- [ACCEPT] the Library Policy.