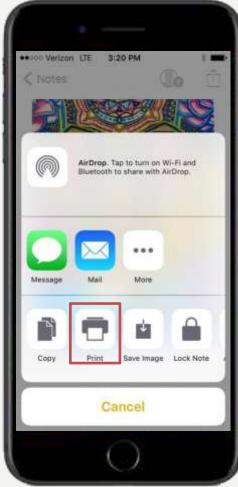

### HOW TO USE Smart ALEC FROM YOUR SMARTPHONES

- Open the document you wish to print.
  - This could also be a photo that you have saved on your smartphone or a pdf document online.

- Once the document is opened:
  - $\circ~\mbox{For}~\mbox{iPhone}$  users select the share icon
  - For <u>Android</u> devices select the options
    - button .

#### **PRINTING FROM NOTES**

○ Select [PRINT].